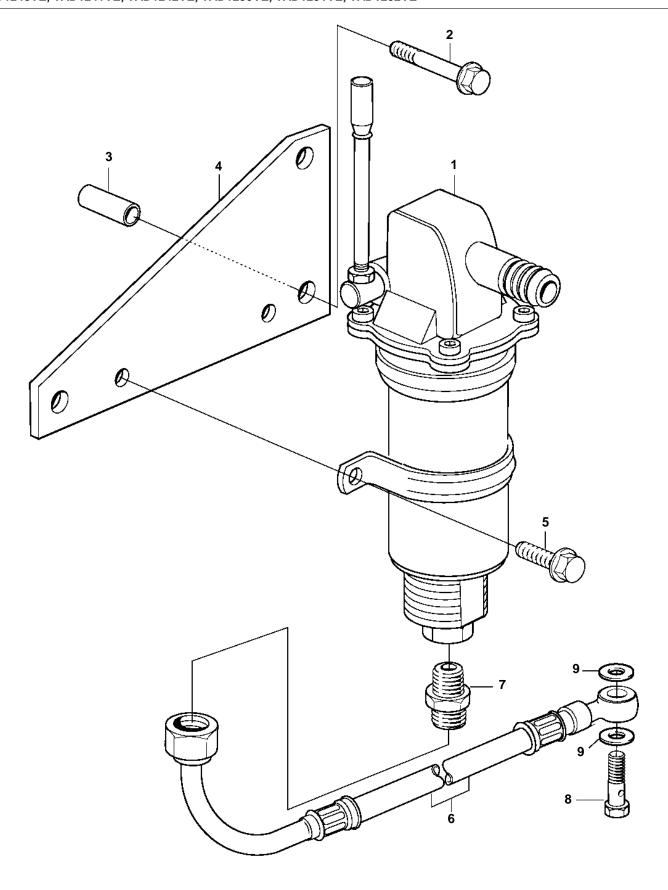

## TWD1240VE, TAD1241VE, TAD1242VE, TAD1250VE, TAD1251VE, TAD1252VE

| DEE | DARTNO                      | OTV | DECCRIPTION                                       |
|-----|-----------------------------|-----|---------------------------------------------------|
| KEF | PART NO.                    | QTY | DESCRIPTION Oil bilgs pump                        |
| 1   | 3827475                     | 1   | Oil bilge pump Flange screw Spacer sleeve Bracket |
| 2   | 905780                      | 3   | Change Screw                                      |
| 3   | 965180<br>820916<br>3826892 | 3   | Droplet                                           |
| 4   | 3826892                     | 1   | Diauket Flance account                            |
| 5   | 946440<br>3826227           | 2   | Flange screw Rubber hose                          |
| 6   | 3826227                     | 1   | Rubber nose                                       |
| 7   | 944177                      | 1   | Nipple                                            |
| 8   | 966821                      | 1   | Hollow screw                                      |
| 9   | 18813                       | 2   | Gasket                                            |
|     |                             |     |                                                   |
|     |                             |     |                                                   |
|     |                             |     |                                                   |
|     |                             |     |                                                   |
|     |                             |     |                                                   |
|     |                             |     |                                                   |
|     |                             |     |                                                   |
|     |                             |     |                                                   |
|     |                             |     |                                                   |
|     |                             |     |                                                   |
|     |                             |     |                                                   |
|     |                             |     |                                                   |
|     |                             |     |                                                   |
|     |                             |     |                                                   |
|     |                             |     |                                                   |
|     |                             |     |                                                   |
|     |                             |     |                                                   |
|     |                             |     |                                                   |
|     |                             |     |                                                   |
|     |                             |     |                                                   |
|     |                             |     |                                                   |
|     |                             |     |                                                   |
|     |                             |     |                                                   |
|     |                             |     |                                                   |
|     |                             |     |                                                   |
|     |                             |     |                                                   |
|     |                             |     |                                                   |
|     |                             |     |                                                   |
|     |                             |     |                                                   |
|     |                             |     |                                                   |
|     |                             |     |                                                   |
|     |                             |     |                                                   |
|     |                             |     |                                                   |
|     |                             |     |                                                   |
|     |                             |     |                                                   |
|     |                             |     |                                                   |
|     |                             |     |                                                   |
|     |                             |     |                                                   |
|     |                             |     |                                                   |
|     |                             |     |                                                   |
|     |                             |     |                                                   |
|     |                             |     |                                                   |
|     |                             |     |                                                   |
|     |                             |     |                                                   |
|     |                             |     |                                                   |
|     |                             |     |                                                   |
|     |                             |     |                                                   |
|     |                             |     |                                                   |
|     |                             |     |                                                   |
|     |                             |     |                                                   |
|     |                             |     |                                                   |
|     |                             |     |                                                   |
|     |                             |     |                                                   |
|     |                             |     |                                                   |
|     |                             |     |                                                   |